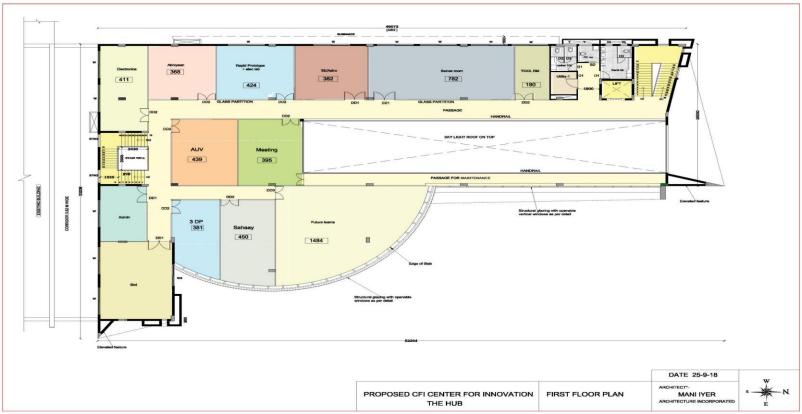

# **CFI** Modernization



#### **Current Status**

- Received approval from Government of Tamilnadu
- 2. Awaiting Demand Note from CMDA Jan 2019
- 3. Call far for Tender February 2019
- 4. Finalization of vendor March 2019
- 5. Commencement of work May 2019

## **Proposed North Side View**





IIT-The HUB

North Side-View

ARCHITECTURE INCORPORATED

## **Proposed South Side View**





IIT-The HUB

South East-View

ARCHITECTURE INCORPORATED

#### **Interior View**





IIT - Madras - Innovation Hub

Interior-View

ARCHITECTURE INCORPORATED

#### **Aerial View**





#### **Ground Floor Plan**





#### **First Floor Plan**





#### **Second Floor Plan**





#### **Terrace Floor Plan**





# **Total Space**



| Description   | Square Feet |
|---------------|-------------|
| Ground Floor  | 11918       |
| First Floor   | 9591        |
| Second Floor  | 9962        |
| Terrace Floor | 930         |
| Grand Total   | 32401       |



# **Investment Outlay**

Total Square feet 35401 x INR 5000 = 162,005,000 Crore

# **Investment Outlay**



| Description       | Amount (Crore) |
|-------------------|----------------|
| GDC               | 03.50          |
| 1981 Batch        | 00.96          |
| 1991 Batch        | 01.00          |
| 1992 Batch        | 02.15          |
| Grand Total       | 07.61          |
| Total Requirement | 16.20          |
| GAP               | 08.59          |



## Thank You...