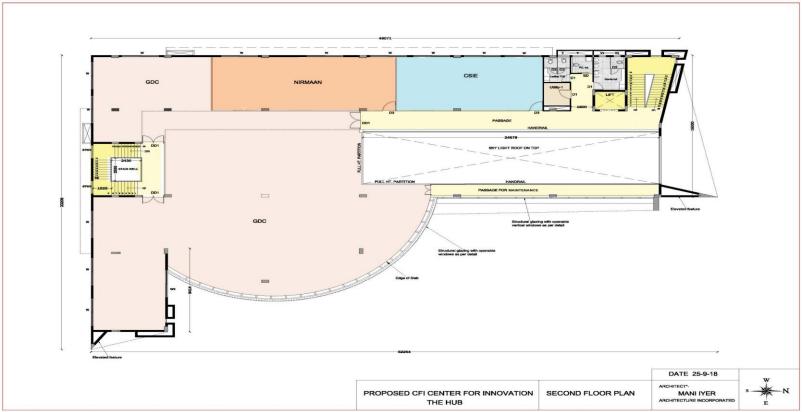

# **CFI** Modernization



#### **Current Status**

- Received approval from Government of Tamilnadu
- 2. Awaiting Demand Note from CMDA Jan 2019
- 3. Call far for Tender February 2019
- 4. Finalization of vendor March 2019
- 5. Commencement of work May 2019

## **Proposed North Side View**





IIT-The HUB

North Side-View

ARCHITECTURE INCORPORATED

## **Proposed South Side View**





IIT-The HUB

South East-View

ARCHITECTURE INCORPORATED

#### **Interior View**





IIT - Madras - Innovation Hub

Interior-View

ARCHITECTURE INCORPORATED

#### **Aerial View**





#### **Ground Floor Plan**





#### **First Floor Plan**





#### **Second Floor Plan**





#### **Terrace Floor Plan**





# **Total Space**



| Description   | Square Feet |
|---------------|-------------|
| Ground Floor  | 11918       |
| First Floor   | 9591        |
| Second Floor  | 9962        |
| Terrace Floor | 930         |
| Grand Total   | 32401       |



# **Investment Outlay**

Total Square feet 35401 x INR 5000 = 162,005,000 Crore

# **Investment Outlay**



| Description       | Amount (Crore) |
|-------------------|----------------|
| GDC               | 03.50          |
| 1981 Batch        | 00.96          |
| 1991 Batch        | 01.00          |
| 1992 Batch        | 02.15          |
| Grand Total       | 07.61          |
| Total Requirement | 16.20          |
| GAP               | 08.59          |



## Thank You...