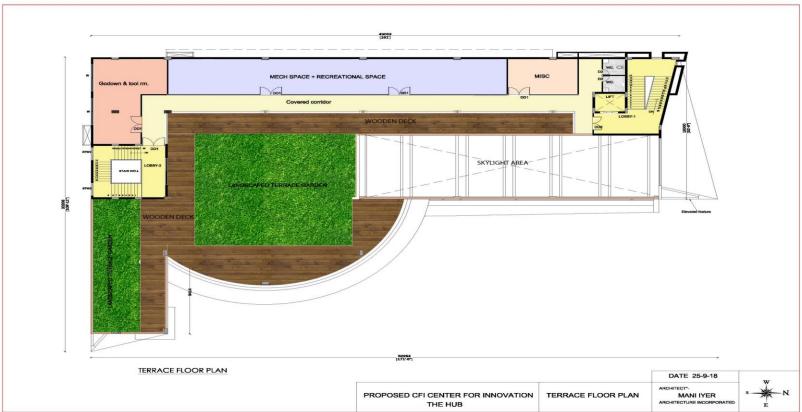

# **CFI** Modernization



#### **Current Status**

- Received approval from Government of Tamilnadu
- 2. Awaiting Demand Note from CMDA Jan 2019
- 3. Call far for Tender February 2019
- 4. Finalization of vendor March 2019
- 5. Commencement of work May 2019

## **Proposed North Side View**





IIT-The HUB

North Side-View

ARCHITECTURE INCORPORATED

## **Proposed South Side View**





IIT-The HUB

South East-View

ARCHITECTURE INCORPORATED

#### **Interior View**





IIT - Madras - Innovation Hub

Interior-View

ARCHITECTURE INCORPORATED

#### **Aerial View**





#### **Ground Floor Plan**





#### **First Floor Plan**





#### **Second Floor Plan**





#### **Terrace Floor Plan**





# **Total Space**



| Description   | Square Feet |
|---------------|-------------|
| Ground Floor  | 11918       |
| First Floor   | 9591        |
| Second Floor  | 9962        |
| Terrace Floor | 930         |
| Grand Total   | 32401       |



# **Investment Outlay**

Total Square feet 35401 x INR 5000 = 162,005,000 Crore

# **Investment Outlay**



| Description       | Amount (Crore) |
|-------------------|----------------|
| GDC               | 03.50          |
| 1981 Batch        | 00.96          |
| 1991 Batch        | 01.00          |
| 1992 Batch        | 02.15          |
| Grand Total       | 07.61          |
| Total Requirement | 16.20          |
| GAP               | 08.59          |



## Thank You...