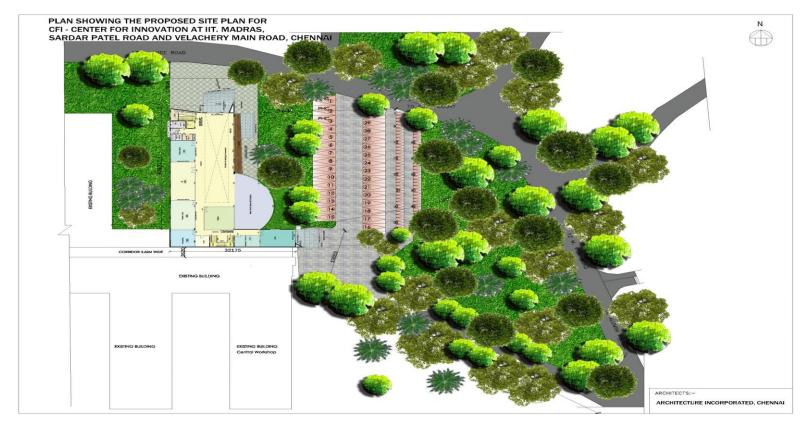

# **CFI** Modernization



#### **Current Status**

- Received approval from Government of Tamilnadu
- 2. Awaiting Demand Note from CMDA Jan 2019
- 3. Call far for Tender February 2019
- 4. Finalization of vendor March 2019
- 5. Commencement of work May 2019

## **Proposed North Side View**





IIT-The HUB

North Side-View

ARCHITECTURE INCORPORATED

## **Proposed South Side View**





IIT-The HUB

South East-View

ARCHITECTURE INCORPORATED

#### **Interior View**





IIT - Madras - Innovation Hub

Interior-View

ARCHITECTURE INCORPORATED

#### **Aerial View**





#### **Ground Floor Plan**





#### **First Floor Plan**





#### **Second Floor Plan**





#### **Terrace Floor Plan**





# **Total Space**



| Description   | Square Feet |
|---------------|-------------|
| Ground Floor  | 11918       |
| First Floor   | 9591        |
| Second Floor  | 9962        |
| Terrace Floor | 930         |
| Grand Total   | 32401       |



# **Investment Outlay**

Total Square feet 35401 x INR 5000 = 162,005,000 Crore

# **Investment Outlay**



| Description       | Amount (Crore) |
|-------------------|----------------|
| GDC               | 03.50          |
| 1981 Batch        | 00.96          |
| 1991 Batch        | 01.00          |
| 1992 Batch        | 02.15          |
| Grand Total       | 07.61          |
| Total Requirement | 16.20          |
|