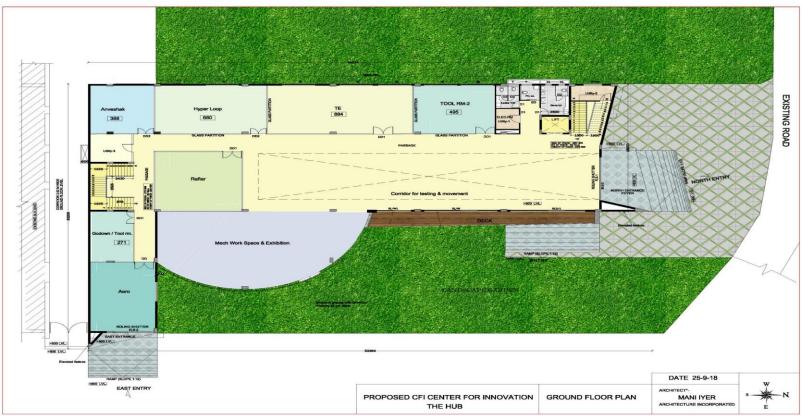

# **CFI** Modernization



#### **Current Status**

- Received approval from Government of Tamilnadu
- 2. Awaiting Demand Note from CMDA Jan 2019
- 3. Call far for Tender February 2019
- 4. Finalization of vendor March 2019
- 5. Commencement of work May 2019

## **Proposed North Side View**





IIT-The HUB

North Side-View

ARCHITECTURE INCORPORATED

## **Proposed South Side View**





IIT-The HUB

South East-View

ARCHITECTURE INCORPORATED

#### **Interior View**





IIT - Madras - Innovation Hub

Interior-View

ARCHITECTURE INCORPORATED

#### **Aerial View**





#### **Ground Floor Plan**





#### **First Floor Plan**





#### **Second Floor Plan**





#### **Terrace Floor Plan**





# **Total Space**



| Description   | Square Feet |
|---------------|-------------|
| Ground Floor  | 11918       |
| First Floor   | 9591        |
| Second Floor  | 9962        |
| Terrace Floor | 930         |
| Grand Total   | 32401       |



# **Investment Outlay**

Total Square feet 35401 x INR 5000 = 162,005,000 Crore

# **Investment Outlay**



| Description       | Amount (Crore) |
|-------------------|----------------|
| GDC               | 03.50          |
| 1981 Batch        | 00.96          |
| 1991 Batch        | 01.00          |
| 1992 Batch        | 02.15          |
| Grand Total       | 07.61          |
| Total Requirement | 16.20          |
| GAP               | 08.59